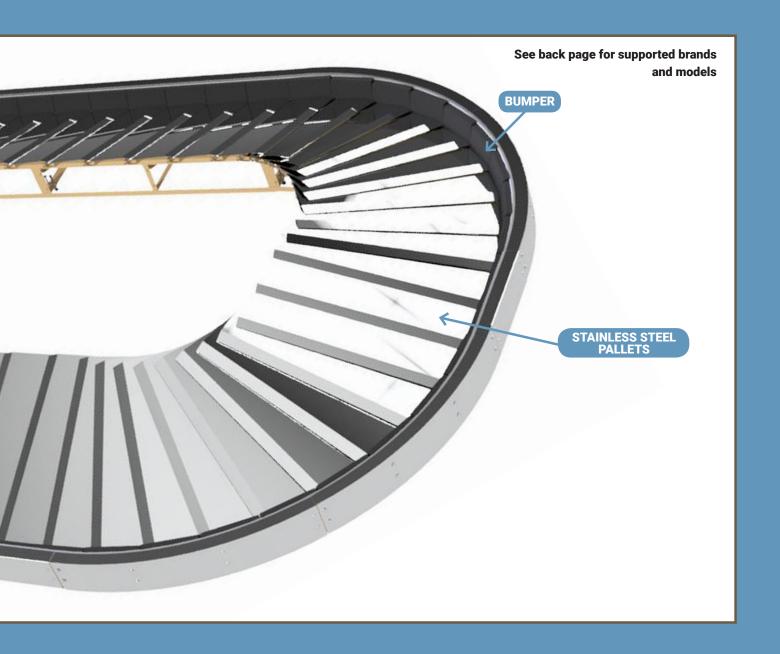

# AIRPORT BAGGAGE | Our Approach



# We define Exceptional Support as leading the industry in:

- Technical knowledge
- Inventory of critical parts
- Fast shipping times
- Custom solutions



Every part is approached from a detailed engineering perspective.





### **Slope (Incline) Plate Parts**

We provide a wide range of parts for every type of slope plate. From an emergency breakdown to a comprehensive rebuild, our parts and technical expertise support you every step of the way.

















ADDITIONAL PARTS

CAM FOLLOWERS /

CAM BEARINGS

BEARINGS / BUSHINGS

HARDWARE/ FASTENERS





### Sample Slope Plate Unit







### **Sample Slope Plate Unit**







#### **Flat Plate Parts**



Our flat plate carousel support covers a broad range of products and brands throughout the industry. We aim to understand your particular system to be best prepared when you need us.















ADDITIONAL PARTS
GUIDES, WEAR BARS &
WEAR BAR HOLDERS
BEARINGS / BUSHINGS
HARDWARE/ FASTENERS





### **Belt Conveyor Parts**

We have parts available for all models of belt conveyors, including transport belt, ticket counters, and queue conveyors.











#### **Other Device Parts**













### **Parts by Manufacturer**

Unified Supply provides replacement components utilized in the following systems:

| Manufacturer   | Slope Plate (Inclined)                                                         | Flat Plate